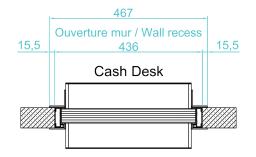

#### Advantages

- Bullet-proof
- Easy installation
- High-quality finish

|                                                                      | Model 7005   |              |
|----------------------------------------------------------------------|--------------|--------------|
| Dimensions (mm)                                                      |              |              |
|                                                                      | Overall      | Useful space |
| Height                                                               | 762          | 30           |
| Width                                                                | 467          | 315          |
| Depth                                                                | 194          | 150          |
| Weight (kg)                                                          | 45           |              |
| Reserved space for<br>installation in doors or<br>partitions (L x H) | 436 x 737 mm |              |

#### Model 7005

- Model 5 coin-handling system for transferring documents such as ID papers, receipts, cards and coins up to 30 mm thick
- Bullet proof window allowing to observe its interlocutor in complete safety
- Pins for locking the coin-handling system into the open or closed position
- Option to modify the coin-handling system's position in order to facilitate or prevent the transfer of documents
- Different versions available for 53 mm and 70 mm thick filling (on request)
- Delivered assembled
- · The system requires no maintenance or lubrication
- Use: indoors or outdoors in a covered area
- Model 5 certified bullet-proof to level FB4 in accordance with the EN 1522 standard