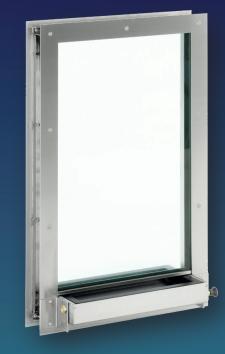

## **MODEL 7005**

References: A30479 Model 7005

#### Model 7005

- Model 5 coin-handling system for transferring documents such as ID papers, receipts, cards and coins up to 30 mm thick
- Bullet proof window allowing to observe its interlocutor in complete safety
- Pins for locking the coin-handling system into the open or closed position
- Option to modify the coin-handling system's position in order to facilitate or prevent the transfer of documents
- Different versions available for 53 mm and 70 mm thick filling (on request)
- Delivered assembled
- · The system requires no maintenance or lubrication
- Use: indoors or outdoors in a covered area
- Model 5 certified bullet-proof to level FB4 in accordance with the EN 1522 standard

#### Advantages

- Bullet-proof
- Easy installation
- High-quality finish

|                                                                      | Model 7005   |              |
|----------------------------------------------------------------------|--------------|--------------|
| Dimensions (mm)                                                      |              |              |
|                                                                      | Overall      | Useful space |
| Height                                                               | 762          | 30           |
| Width                                                                | 467          | 315          |
| Depth                                                                | 194          | 150          |
| Weight (kg)                                                          | 45           |              |
| Reserved space for<br>installation in doors or<br>partitions (L x H) | 436 x 737 mm |              |