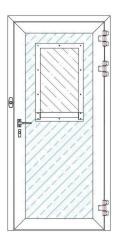

This model can be used to pass receipts and forms of ID through a door. This model is completely suited for installation in a solid door.

#### Installation

The product is ready to be installed from the outside in a door leaf with a wall thickness of 60 mm.