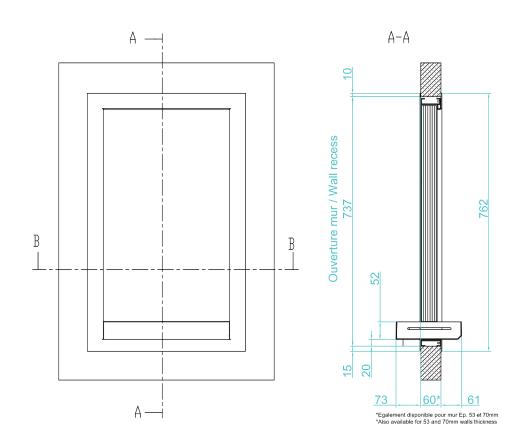

#### Dimensions

**MODEL 7005** 

#### Advantages

- Bullet-proof
- Easy installation
- High-quality finish

|                                                                      | Model 7005   |              |
|----------------------------------------------------------------------|--------------|--------------|
| Dimensions (mm)                                                      |              |              |
|                                                                      | Overall      | Useful space |
| Height                                                               | 762          | 30           |
| Width                                                                | 467          | 315          |
| Depth                                                                | 194          | 150          |
| Weight (kg)                                                          | 45           |              |
| Reserved space for<br>installation in doors or<br>partitions (L x H) | 436 x 737 mm |              |

#### Model 7005

- Model 5 coin-handling system for transferring documents such as ID papers, receipts, cards and coins up to 30 mm thick
- Bullet proof window allowing to observe its interlocutor in complete safety
- Pins for locking the coin-handling system into the open or closed position
- Option to modify the coin-handling system's position in order to facilitate or prevent the transfer of documents
- Different versions available for 53 mm and 70 mm thick filling (on request)
- Delivered assembled
- · The system requires no maintenance or lubrication
- Use: indoors or outdoors in a covered area
- Model 5 certified bullet-proof to level FB4 in accordance with the EN 1522 standard

#### Installation

The product is ready to be installed from the outside in a door leaf with a wall thickness of 60 mm.