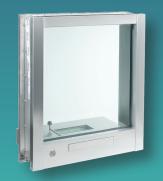

## **MODEL 7005**

References: A30479 Model 7005

#### Model 7005

- Model 5 coin-handling system for transferring documents such as ID papers, receipts, cards and coins up to 30 mm thick
- Bullet proof window allowing to observe its interlocutor in complete safety
- Pins for locking the coin-handling system into the open or closed position
- Option to modify the coin-handling system's position in order to facilitate or prevent the transfer of documents
- Different versions available for 53 mm and 70 mm thick filling (on request)
- Delivered assembled
- · The system requires no maintenance or lubrication
- Use: indoors or outdoors in a covered area
- Model 5 certified bullet-proof to level FB4 in accordance with the EN 1522 standard

#### Advantages

- Bullet-proof
- Easy installation
- High-quality finish

|                                                                      | Model 7005   |              |
|----------------------------------------------------------------------|--------------|--------------|
| Dimensions (mm)                                                      |              |              |
|                                                                      | Overall      | Useful space |
| Height                                                               | 762          | 30           |
| Width                                                                | 467          | 315          |
| Depth                                                                | 194          | 150          |
| Weight (kg)                                                          | 45           |              |
| Reserved space for<br>installation in doors or<br>partitions (L x H) | 436 x 737 mm |              |