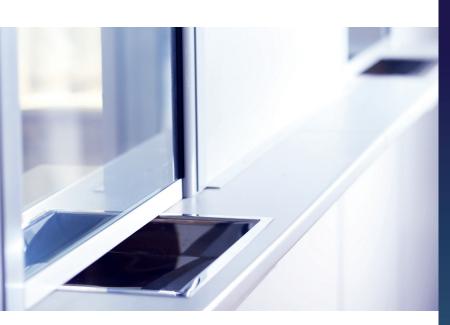

# Secure transfers of documents and other items for a safer welcome

For the most part, front-opening counters with panes are used in covered outdoor situations or indoors (security posts, reception desks, ticket booths, etc.). Their size means that they can be used to safely transfer small or large documents, while providing ballistic protection.

This model can be used to pass receipts and forms of ID through a door. This model is completely suited for installation in a solid door.

#### Model 7005

- Model 5 coin-handling system for transferring documents such as ID papers, receipts, cards and coins up to 30 mm thick
- Bullet proof window allowing to observe its interlocutor in complete safety
- Pins for locking the coin-handling system into the open or closed position
- Option to modify the coin-handling system's position in order to facilitate or prevent the transfer of documents
- Different versions available for 53 mm and 70 mm thick filling (on request)
- Delivered assembled
- · The system requires no maintenance or lubrication
- Use: indoors or outdoors in a covered area
- Model 5 certified bullet-proof to level FB4 in accordance with the EN 1522 standard