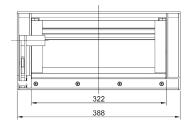

#### **Dimensions**

|                                     | Sebal PM2                                                                                                                                       |                 |
|-------------------------------------|-------------------------------------------------------------------------------------------------------------------------------------------------|-----------------|
| Dimensions (mm)                     |                                                                                                                                                 |                 |
|                                     | Overall                                                                                                                                         | Useful capacity |
| Height                              | 186                                                                                                                                             | 176             |
| Width                               | 388                                                                                                                                             | 368             |
| Depth                               | 565                                                                                                                                             | 200             |
| Weight (kg)                         | 21                                                                                                                                              |                 |
| Size of area to be reserved (H x L) | 196 mm x 398 mm with the exposed face (Sebal installed on the counter) 166 mm x 398 mm with the recessed face (Sebal recessed into the counter) |                 |