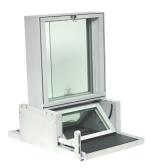

## PACKET-/OBJECT-HANDLING SYSTEMS

**SEBAL PM2** 

Reference: A74022 Sebal PM2

This model is for transferring documents, notes, coins and small items to a secure area and is designed to protect personnel against physical attacks. The Sebal PM2 is often installed in combination with the Parabal pay window.

#### Operation

The two shutters are mechanically servo-linked and articulated by a handle. These shutters open alternately