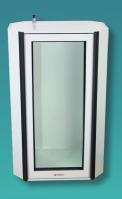

## PACKET-/OBJECT-HANDLING SYSTEMS

**SEBAL PM2** 

Reference: A74022 Sebal PM2

This model is for transferring documents, notes, coins and small items to a secure area and is designed to protect personnel against physical attacks. The Sebal PM2 is often installed in combination with the Parabal pay window.

#### Model Sebal PM2

- · RAL 9006 brushed anodised aluminium frame
- · 2 BR4 bullet-proof panes
- Use: indoors or outdoors (sheltered)
- · Resistance: vandalism proof
- · Delivered assembled with screw and fastening kit
- Compatibility for installation with other Fichet products: the Sebal PM2 is compatible with the Parabal pay window. It screws directly onto the top of the packet-handler (also see the Parabal's product sheet). To make assembly easier, a mounting kit (Ref. A74145) is always supplied with the Sebal PM2.