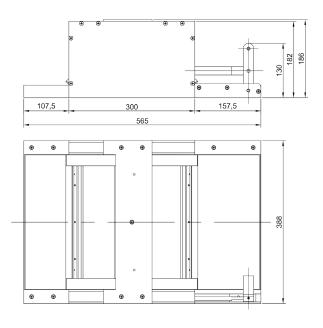

#### **Dimensions**

|                                     | Sebal PM2                                                                                                                                       |                 |
|-------------------------------------|-------------------------------------------------------------------------------------------------------------------------------------------------|-----------------|
| Dimensions (mm)                     |                                                                                                                                                 |                 |
|                                     | Overall                                                                                                                                         | Useful capacity |
| Height                              | 186                                                                                                                                             | 176             |
| Width                               | 388                                                                                                                                             | 368             |
| Depth                               | 565                                                                                                                                             | 200             |
| Weight (kg)                         | 21                                                                                                                                              |                 |
| Size of area to be reserved (H x L) | 196 mm x 398 mm with the exposed face (Sebal installed on the counter) 166 mm x 398 mm with the recessed face (Sebal recessed into the counter) |                 |