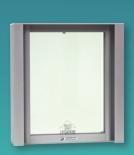

## PACKET-/OBJECT-HANDLING SYSTEMS

**SEBAL PM2** 

Reference: A74022 Sebal PM2

This model is for transferring documents, notes, coins and small items to a secure area and is designed to protect personnel against physical attacks. The Sebal PM2 is often installed in combination with the Parabal pay window.

#### Model Sebal PM2

- · RAL 9006 brushed anodised aluminium frame
- · 2 BR4 bullet-proof panes
- Use: indoors or outdoors (sheltered)
- · Resistance: vandalism proof
- · Delivered assembled with screw and fastening kit
- Compatibility for installation with other Fichet products: the Sebal PM2 is compatible with the Parabal pay window. It screws directly onto the top of the packet-handler (also see the Parabal's product sheet). To make assembly easier, a mounting kit (Ref. A74145) is always supplied with the Sebal PM2.