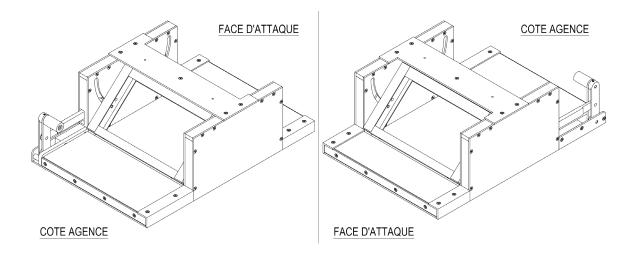

This model is for transferring documents, notes, coins and small items to a secure area and is designed to protect personnel against physical attacks. The Sebal PM2 is often installed in combination with the Parabal pay window.

#### Operation

The two shutters are mechanically servo-linked and articulated by a handle. These shutters open alternately

#### Installation

Installed and/or recessed into a counter